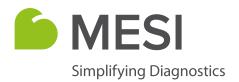

# **Non-Contact and Contact** Thermometer in One

Perform contactless and diverse contact temperature measurements without manual data entry.

VIEW, SAVE OR DISCARD **RESULTS ON MEDICAL-GRADE TABLET** 

- > Fast and easy-to-use contactless forehead option
- > Advanced analysis options

#### Non-contact forehead thermometer

- Measured temperature from 34.0 °C to 42.0 °C.
- > Automatic distance alignment tool.
- Colour result indicator for immediate feedback.
- Minimum cross-contamination risk.
- Smoother and less invasive process with less distress for the patient.
- No disposable probe covers needed enhanced sustainability and lower total cost of ownership.

### **Contact thermometer**

- > Measured temperature from 34.0 °C to 42.0 °C.
- Armpit, oral or rectal measurements.
- Disposable contact probe shields for reduced crosscontamination risk.