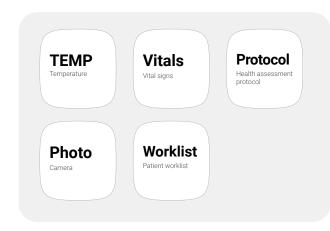

#### Non-contact forehead thermometer

- Measured temperature from 34.0 °C to 42.0 °C.
- > Automatic distance alignment tool.
- Colour result indicator for immediate feedback.
- Minimum cross-contamination risk.
- Smoother and less invasive process with less distress for the patient.
- No disposable probe covers needed enhanced sustainability and lower total cost of ownership.