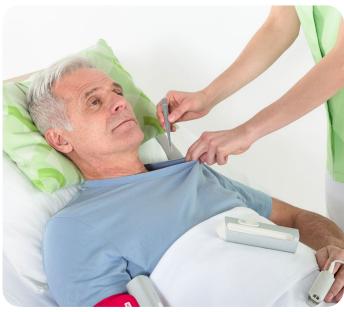

# **Non-Contact and Contact** Thermometer in One

Perform contactless and diverse contact temperature measurements without manual data entry.

VIEW, SAVE OR DISCARD **RESULTS ON MEDICAL-GRADE TABLET** 

- > Fast and easy-to-use contactless forehead option
- > Advanced analysis options

### **Contact thermometer**

- > Measured temperature from 34.0 °C to 42.0 °C.
- Armpit, oral or rectal measurements.
- Disposable contact probe shields for reduced crosscontamination risk.